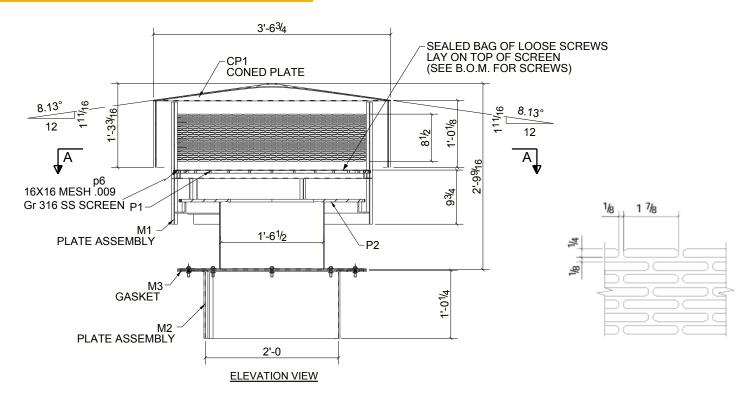

late properly can pull a vacuum on the tank - resulting in damage.

### WHY CHOOSE AF TANK VENTS?

- Frost Free. No need to worry about snow or ice build up, AF tank vents are frost free.
- Custom Options Available. You choose the buying method that works best for you, whether it's standard sizes or customized sizes upon request.
- Hardware Included. No need to worry about missing hardware, each vent comes complete with hardware.
- Easy Installation. The tank vent has a steel weld in the neck that is used to easily attach to the tank.
- Buy online. No need to compile lists of information and wait for a quote. Just select the items you need to get the job done.
- Made in USA. All our vents are fabricated and assembled in the USA.



Part# 14AFFFTV









### **TECHNICAL DRAWINGS - 18"**













### **TECHNICAL DRAWINGS - 24"**