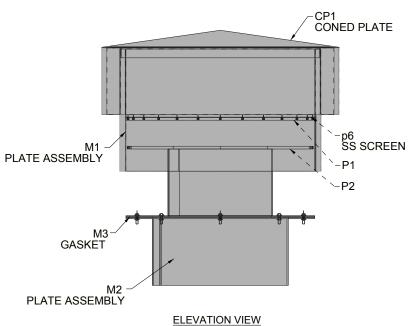

te properly can pull a vacuum on the tank - resulting in damage.

### WHY CHOOSE AF TANK VENTS?

- Frost Free. No need to worry about snow or ice build up, AF tank vents are frost free.
- Custom Options Available. You choose the buying method that works best for you, whether it's standard sizes or customized sizes upon request.
- Hardware Included. No need to worry about missing hardware, each vent comes complete with hardware.
- Easy Installation. The tank vent has a steel weld in the neck that is used to easily attach to the tank.
- Buy online. No need to compile lists of information and wait for a quote. Just select the items you need to get the job done.
- Made in USA. All our vents are fabricated and assembled in the USA.



Part# 14AFFFTV









### **TECHNICAL DRAWINGS - 18"**













### **TECHNICAL DRAWINGS - 24"**