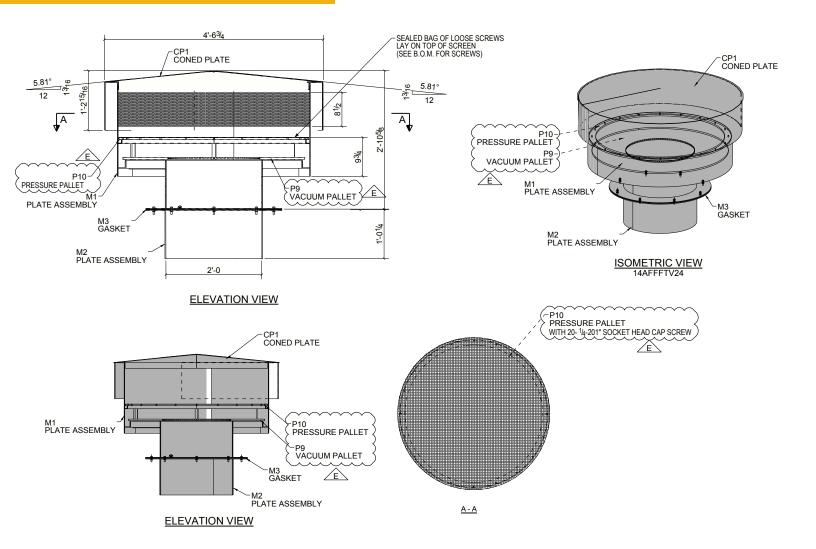

resulting in damage.

### WHY CHOOSE AF TANK VENTS?

- Frost Free. No need to worry about snow or ice build up, AF tank vents are frost free.
- Custom Options Available. You choose the buying method that works best for you, whether it's standard sizes or customized sizes upon request.
- Hardware Included. No need to worry about missing hardware, each vent comes complete with hardware.
- Easy Installation. The tank vent has a steel weld in the neck that is used to easily attach to the tank.
- Buy online. No need to compile lists of information and wait for a quote. Just select the items you need to get the job done.
- Made in USA. All our vents are fabricated and assembled in the USA.



Part# 14AFFFTV









### **TECHNICAL DRAWINGS - 18"**













### **TECHNICAL DRAWINGS - 24"**