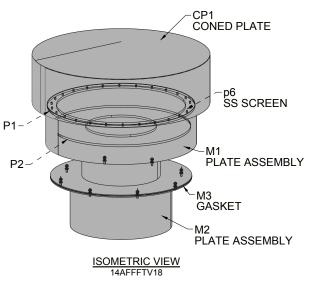

properly can pull a vacuum on the tank - resulting in damage.

### WHY CHOOSE AF TANK VENTS?

- Frost Free. No need to worry about snow or ice build up, AF tank vents are frost free.
- Custom Options Available. You choose the buying method that works best for you, whether it's standard sizes or customized sizes upon request.
- Hardware Included. No need to worry about missing hardware, each vent comes complete with hardware.
- Easy Installation. The tank vent has a steel weld in the neck that is used to easily attach to the tank.
- Buy online. No need to compile lists of information and wait for a quote. Just select the items you need to get the job done.
- Made in USA. All our vents are fabricated and assembled in the USA.



Part# 14AFFFTV









### **TECHNICAL DRAWINGS - 18"**













### **TECHNICAL DRAWINGS - 24"**